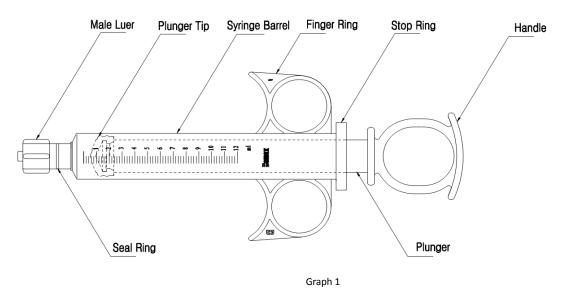

#### **Structure of Control Syringe:**

Control Syringe consists of barrel, plunger, handle, piston, male luer connector, etc. (see graph 1)