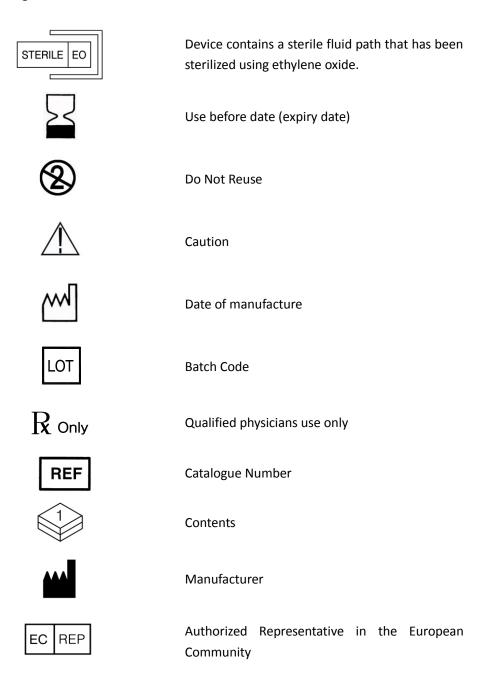

uation.
- 3. Fill the solution into the control syringe.
- 4. Push the plunger to eliminate air in the control syringe.
- 5. Connect the luer connector with a catheter which is inserted into the blood vessel.
- 6. Push the plunger to transport the solution.

#### Warnings:

- Read the instructions before use.
- The device is designed for single use only. Do not desterilize and /or reuse.
- Do not use it after expiry date.
- Do not use it if the package is damaged or not well sealed.
- Luer connector must be well connected, incorrect connection or lose connection may cause leaking or air getting into blood vessel.

- Do not inject air into the blood vessel.
- For qualified physicians use only.
- Please dispose the device after use, according to the local legislation.

# Signs and Legends:



# Storage:

Store in a dry, dark, cool place.

The use before date (expiry date) see label.

#### **Manufacture Information:**

Manufacturer: Beijing Demax Medical Technology Co., Ltd.

Registration Address: First Floor, No.1 Building, No. 8 HongdaBeiLu, BDA, Beijing, China Manufacturing Address: First Floor, No.1 Building, No. 8 HongdaBeiLu, BDA, Beijing, China

Tel.: 0086-10-67868057 Fax: 0086-10-67860415 Postcode: 100176

Email: marketing@demaxmedical.com

After-sales Service: Beijing Demax Medical Technology Co., Ltd.

Address: First Floor, No.1 Building, No. 8 HongdaBeiLu, BDA, Beijing, China

Tel.: 0086-10-67868057 Fax: 0086-10-67860415

Postcode: 100176

Email: marketing@demaxmedical.com

#### **European Representative:**

Shanghai International Holding Corp. GmbH (Europe)

Eiffes