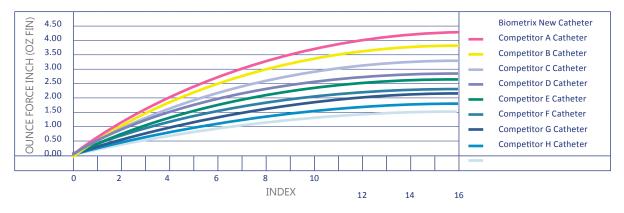

### **Competitor Analysis on Torque**

- 1 to 1 torque
- No whipping effect or lag
- Reduced procedure time due to ease of positioning