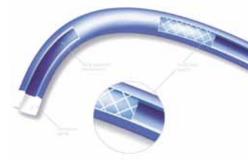

#### **Improved Flow Rates**

Large inner lumens allowing high flow rate
Inner lumen design helps produce sharp, high contrast images
Excellent Torque Response

1 to 1 torque response with no whipping effect Smooth easy access to difficult anatomy

#### **Competitive Inner Tip Diameter**

Radiopaque tip for clear visualization and accurate positioning Inner tip diameter delivers smooth, constant flow rates Low trauma, soft tip is easy to introduce and gentle on the vessels Stiff

Innovative Braid Design which ensures Kink resistance Novel polymer designed to enhance curve retention Excellent shaft firmness to enhance pushability Positional stability during injection