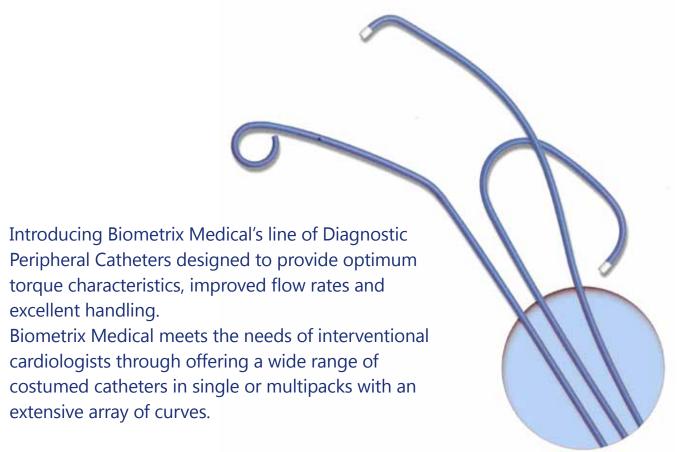

# Maxitorque Plus™

Biometrix Medical's Superb Diagnostic Catheters

#### **Improved Flow Rates**

Large inner lumens allowing high flow rate
Inner lumen design helps produce sharp, high contrast images
Excellent Torque Response

1 to 1 torque response with no whipping effect Smooth easy access to difficult anatomy



#### **Competitive Inner Tip Diameter**

Radiopaque tip for clear visualization and accurate positioning Inner tip diameter delivers smooth, constant flow rates Low trauma, soft tip is easy to introduce and gentle on the vessels Stiff

Innovative Braid Design which ensures Kink resistance Novel polymer designed to enhance curve retention Excellent shaft firmness to enhance pushability Positional stability during injection

### **Competitor Analysis on Torque**



- 1 to 1